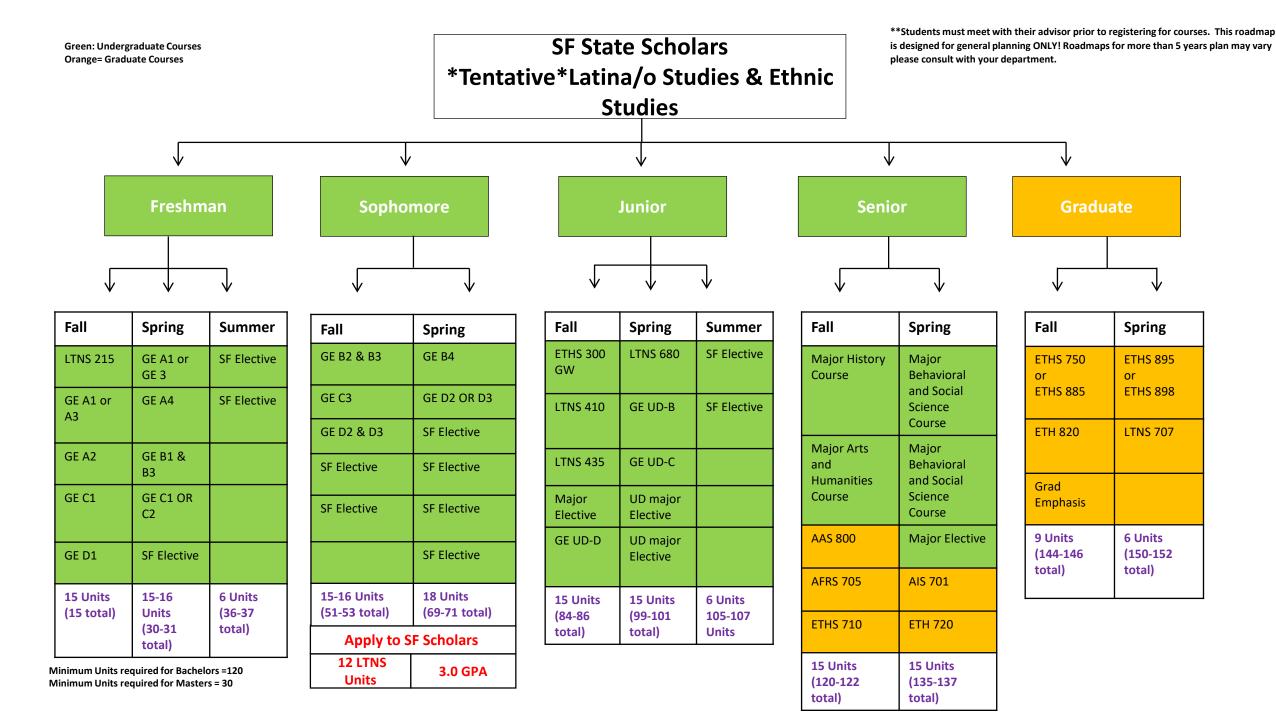

\*\*Students must meet with their advisor prior to registering for courses. This roadmap **SF State Scholars Green: Undergraduate Courses** is designed for general planning ONLY! Roadmaps for more than 5 years plan may vary **Orange= Graduate Courses** please consult with your department. \*Tentative\*Africana Studies & Ethnic **Studies Roadmap** Freshman Junior **Senior** Graduate Sophomore Fall Fall Summer Fall Summer Spring Fall Spring Spring Spring Fall Spring Summer SF **AFRS 300 AFRS 515** SF Elective **AFRS 266 AFRS 210** Major **AFRS 200** SF Elective Major **AFRS 101** ETHS 750 **ETHS 895** Elective **Emphasis Emphasis** or ETHS 885 **ETHS 898** GE A1 or SF Elective GE A1/A3 **GE B2 &** GE B4 **AFRS 303 AFRS 516** SF Elective А3 Elective SF Elective SF Elective GE D2 ETH 820 LTNS 707 GE A2 GE A4 Elective or Elective AFRS 345 Major ETHS 710 **AIS 701 Emphasis** SF GE D3 GE B1 & GE C1 Elective В3 **AFRS 375** UD-B Grad **AAS 800** ETH 720 SF Elective **ETHS 300** UD-C Elective Elective SF Elective SF Elective **GWAR AFRS 705** 15-16 15 Units 6 Units 9 Units 6 Units (74 total) Units (66-15 Units 15-16 6 Units (144-146 (150-152 15 Units 15 Units 6 Units 15 Units 12 Units (36-37 (15 total) Units (51-53 68total) total) total) (87-89 (102-104 (108-110 (123-125 (135-137 (30-31 total) total) total) total) total) total) total) total) **Apply to SF Scholars** 

Minimum Units required for Bachelors =120

Minimum Units required for Masters = 30

12 AFRS Units

3.0 **GPA** 