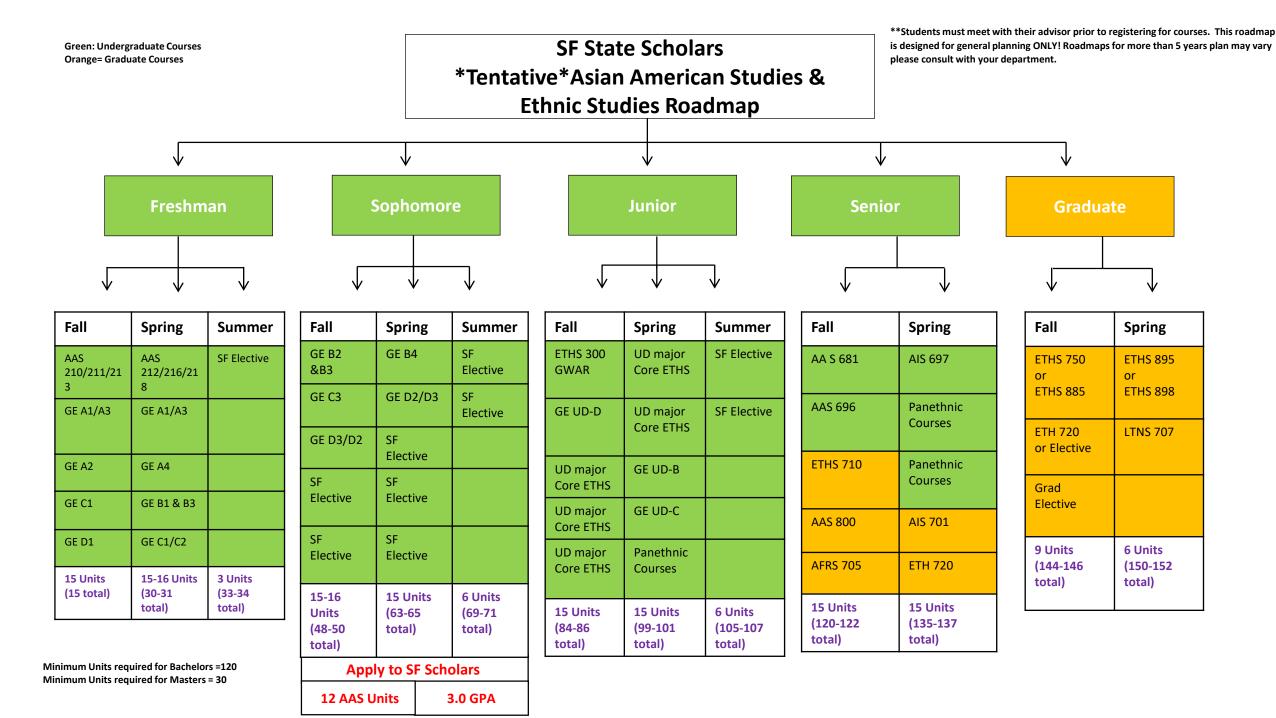

\*\*Students must meet with their advisor prior to registering for courses. This roadmap **SF State Scholars Green: Undergraduate Courses** is designed for general planning ONLY! Roadmaps for more than 5 years plan may vary **Orange= Graduate Courses** please consult with your department. \*Tentative\*Africana Studies & Ethnic **Studies Roadmap** Freshman Junior **Senior** Graduate Sophomore Fall Fall Summer Fall Summer Spring Fall Spring Spring Spring Fall Spring Summer SF **AFRS 300 AFRS 515** SF Elective **AFRS 266 AFRS 210** Major **AFRS 200** SF Elective Major **AFRS 101** ETHS 750 **ETHS 895** Elective **Emphasis Emphasis** or ETHS 885 **ETHS 898** GE A1 or SF Elective GE A1/A3 **GE B2 &** GE B4 **AFRS 303 AFRS 516** SF Elective А3 Elective SF Elective SF Elective GE D2 ETH 820 LTNS 707 GE A2 GE A4 Elective or Elective AFRS 345 Major ETHS 710 **AIS 701 Emphasis** SF GE D3 GE B1 & GE C1 Elective В3 **AFRS 375** UD-B Grad **AAS 800** ETH 720 SF Elective **ETHS 300** UD-C Elective Elective SF Elective SF Elective **GWAR AFRS 705** 15-16 15 Units 6 Units 9 Units 6 Units (74 total) Units (66-15 Units 15-16 6 Units (144-146 (150-152 15 Units 15 Units 6 Units 15 Units 12 Units (36-37 (15 total) Units (51-53 68total) total) total) (87-89 (102-104 (108-110 (123-125 (135-137 (30-31 total) total) total) total) total) total) total) total) **Apply to SF Scholars** 

Minimum Units required for Bachelors =120

Minimum Units required for Masters = 30

12 AFRS Units

3.0 **GPA** 