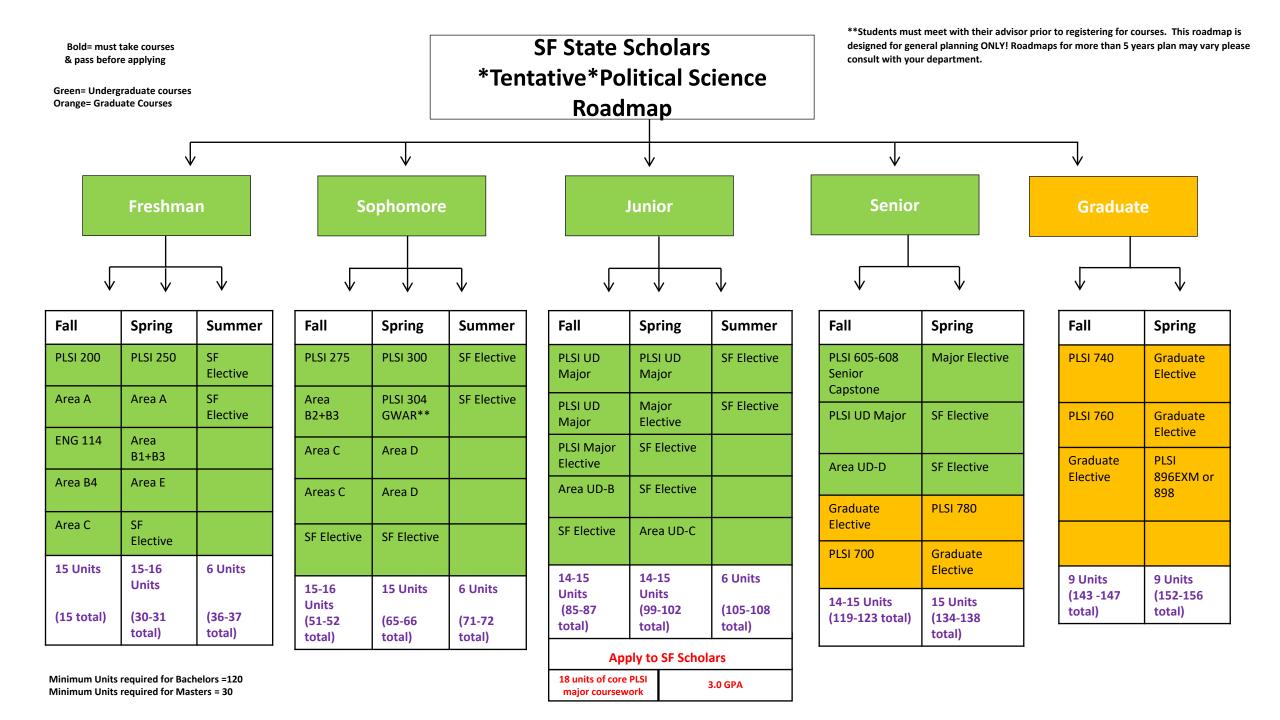

Bold= must take courses & pass before applying **Green= Undergraduate courses Orange= Graduate Courses** 

## **SF State Scholars** \*Tentative\*Political Science Roadmap (Prior to Fall 2020)

\*\*Students must meet with their advisor prior to registering for courses. This roadmap is designed for general planning ONLY! Roadmaps for more than 5 years plan may vary please consult with your department.

| Soj       | Sophomore    |   |           |
|-----------|--------------|---|-----------|
|           |              |   |           |
| $\sqrt{}$ | $\downarrow$ | , | $\supset$ |

| J       | unior    |               |
|---------|----------|---------------|
| <b></b> | <u> </u> | $\overline{}$ |

PLSI 605-608 Senior Capstone

**PLSI UD Major** 

Area UD-D

Graduate Elective

PLSI 700

14-15 Units (119-123 total)

| Graduate |  |  |  |
|----------|--|--|--|
| <b>\</b> |  |  |  |

| Fall       | Spring           | Summer         |
|------------|------------------|----------------|
| PLSI 200   | PLSI 250         | SF<br>Elective |
| Area A     | Area A           | SF<br>Elective |
| Area A2    | Area<br>B1+B3    |                |
| Area B4    | Area E           |                |
| Area C     | SF<br>Elective   |                |
| 15 Units   | 15-16<br>Units   | 6 Units        |
| (15 total) | Offics           | (36-37         |
|            | (30-31<br>total) | total)         |

| Minimum Units | required | for Bachelors | s =120 |
|---------------|----------|---------------|--------|
| Minimum Units | required | for Masters = | = 30   |

| Fall                               | Spring                       | Summer                      |
|------------------------------------|------------------------------|-----------------------------|
| PLSI 275                           | PLSI 300<br>[*304]           | SF Elective                 |
| Area C                             | PLSI 304<br>GWAR**           | SF Elective                 |
| Area<br>B2+B3                      | Area D                       |                             |
| Area C                             | Area D                       |                             |
| SF Elective                        | SF Elective                  |                             |
| 15-16<br>Units<br>(51-<br>52total) | 15 Units<br>(65-66<br>total) | 6 Units<br>(71-72<br>total) |

|        | Area C                             | PLSI 304<br>GWAR**           | SF Elective                 |
|--------|------------------------------------|------------------------------|-----------------------------|
|        | Area<br>B2+B3                      | Area D                       |                             |
| Area C |                                    | Area D                       |                             |
|        | SF Elective                        | SF Elective                  |                             |
|        | 15-16<br>Units<br>(51-<br>52total) | 15 Units<br>(65-66<br>total) | 6 Units<br>(71-72<br>total) |

<sup>\*</sup> Effective fall 2020, PLSI 300 renumbered PLSI 304.

<sup>\*\*</sup> Other PLSI GWARs may be applied towards the major.

| Fall                               | Spring                                   | Summer      |  |
|------------------------------------|------------------------------------------|-------------|--|
| PLSI UD<br>Major                   | PLSI UD<br>Major                         | SF Elective |  |
| PLSI UD<br>Major                   | Major<br>Elective                        | SF Elective |  |
| PLSI Major<br>Elective             | SF Elective                              |             |  |
| Area UD-B                          | SF Elective                              |             |  |
| SF Elective Area UD-C              |                                          |             |  |
| 14-15<br>Units<br>(85-87<br>total) | Units Units (105-1 (85-87 (99-102 total) |             |  |
| Apply to SF Scholars               |                                          |             |  |

18 units of core PLSI major coursework

3.0 GPA overall; 3.5 PLSI GPA overall

| Spring                     | Fall                 | Spring                   |
|----------------------------|----------------------|--------------------------|
| Major Elective             | PLSI 740             | Graduate<br>Elective     |
| SF Elective                | PLSI 760             | Graduate<br>Elective     |
| SF Elective                | Graduate<br>Elective | PLSI<br>896EXM or<br>898 |
| PLSI 780                   |                      |                          |
| Graduate                   |                      |                          |
| Elective                   | 9 Units              | 9 Units                  |
| 15 Units<br>(134-138total) | (143 -147<br>total)  | (152-156<br>total)       |