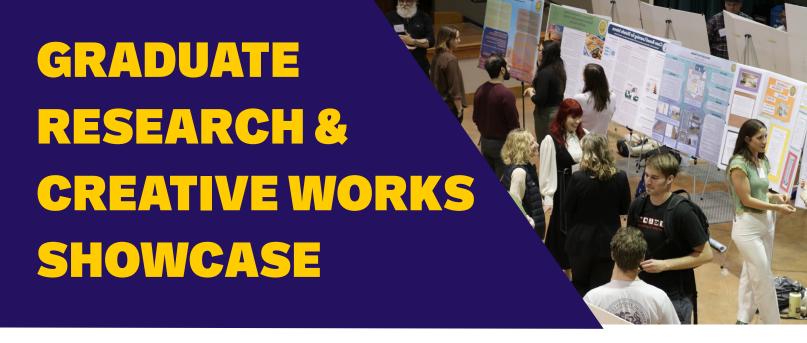

## Wendsday April 16th | 2-4PM | Jack Adams Hall

The Graduate Research and Creative Works Showcase is an annual exhibition of the diverse research of SF State's innovative and talented students and an excellent opportunity for students to share their work with the broader academic community.