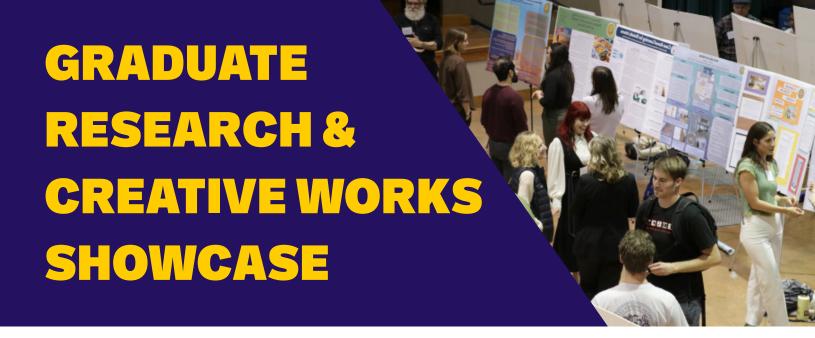

## Wendsday April 16th | 2-5PM | Jack Adams Hall

The Graduate Research and Creative Works Showcase is an annual exhibition of the diverse research of SF State's innovative and talented students and an excellent opportunity for students to share their work with the broader academic community.

This event provides an excellent opportunity for students to share their work with the broader academic community and build their resume or curriculum vitae.

Registered graduate students will have a chance to win prizes!